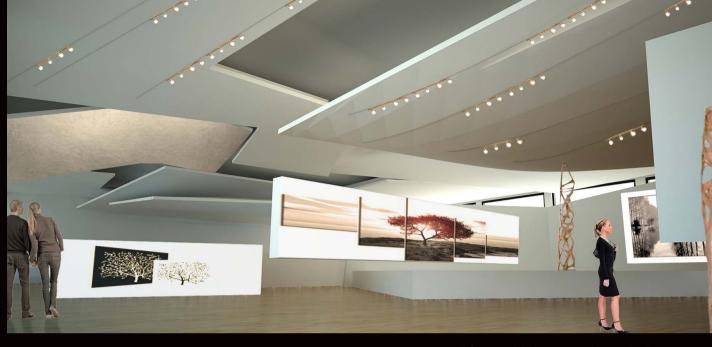

The top floor has a luxurious restaurant with a turning terrace that offers a 360° view.

left, top: exhibition area - down: wine bar