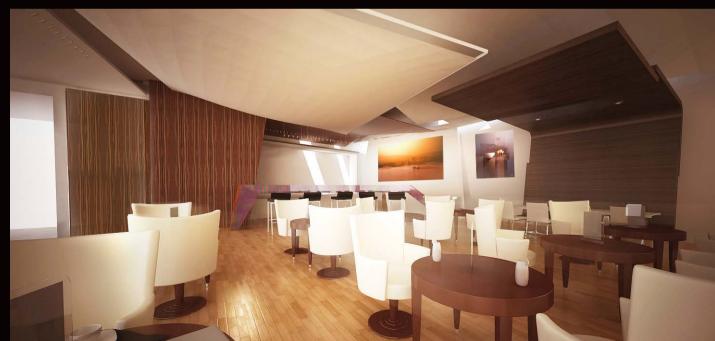

The top floor has a luxurious restaurant with a turning terrace that offers a 360° view.

left, top: exhibition area - down: wine bar