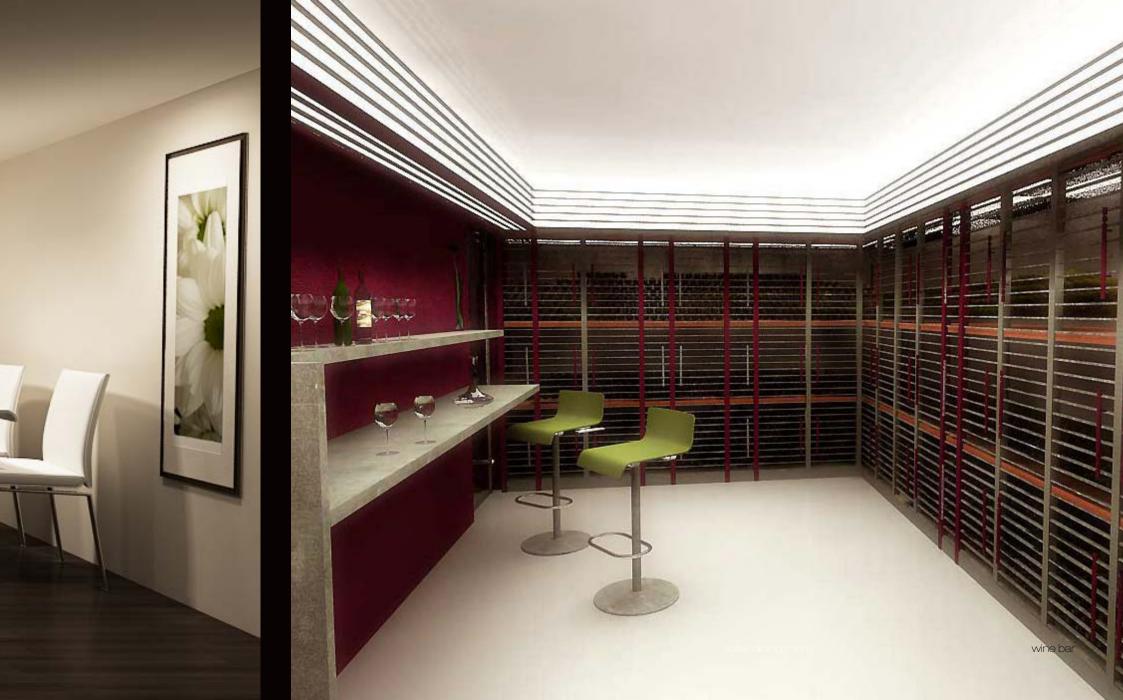

### RAS AL KHAIMAH TOWER

ras al khaimah - UAE - 2013 concept

Project for an iconic panoramic tower.

The last floors host a luxurious hotel and it's facilities, while the first floors have a thematic apart hotel with large spaces for artistic events, show rooms, workshops, temporary events and exhibitions.

The top floor has a luxurious restaurant with a turning terrace that offers a 360° view.

left, top: exhibition area - down: wine bar