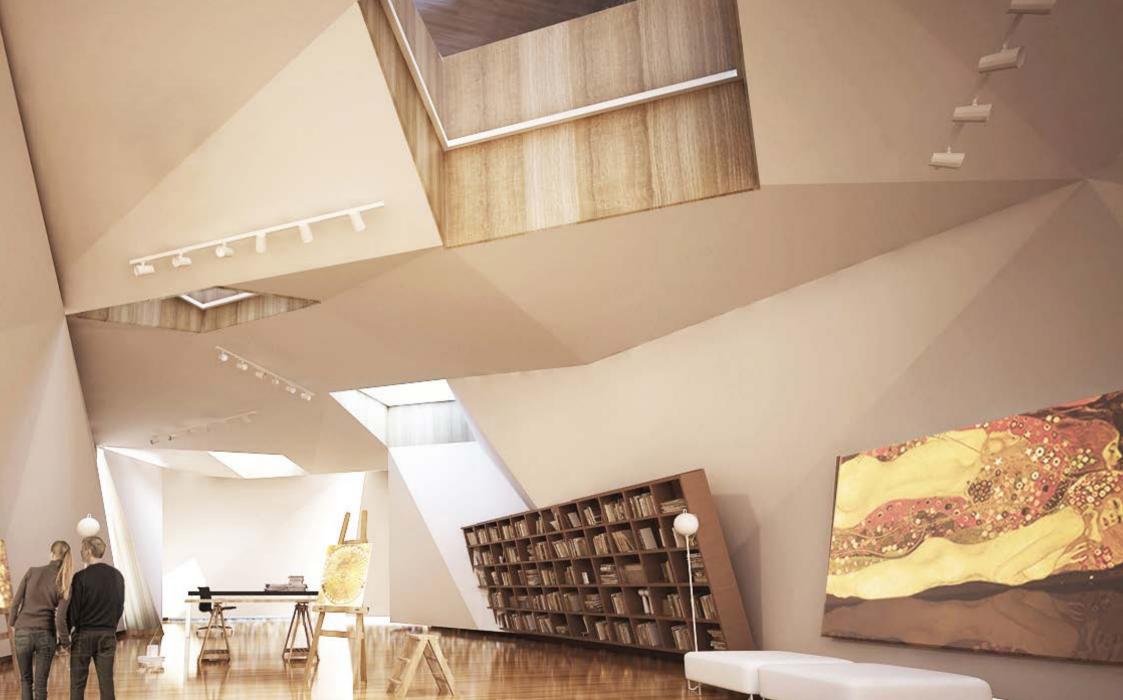

### RAS AL KHAIMAH TOWER

ras al khaimah - UAE - 2013 concept

Project for an iconic panoramic tower.

The last floors host a luxurious hotel and it's facilities, while the first floors have a thematic apart hotel with large spaces for artistic events, show rooms, workshops, temporary events and exhibitions.

The top floor has a luxurious restaurant with a turning terrace that offers a 360° view.

left, top: exhibition area - down: wine bar