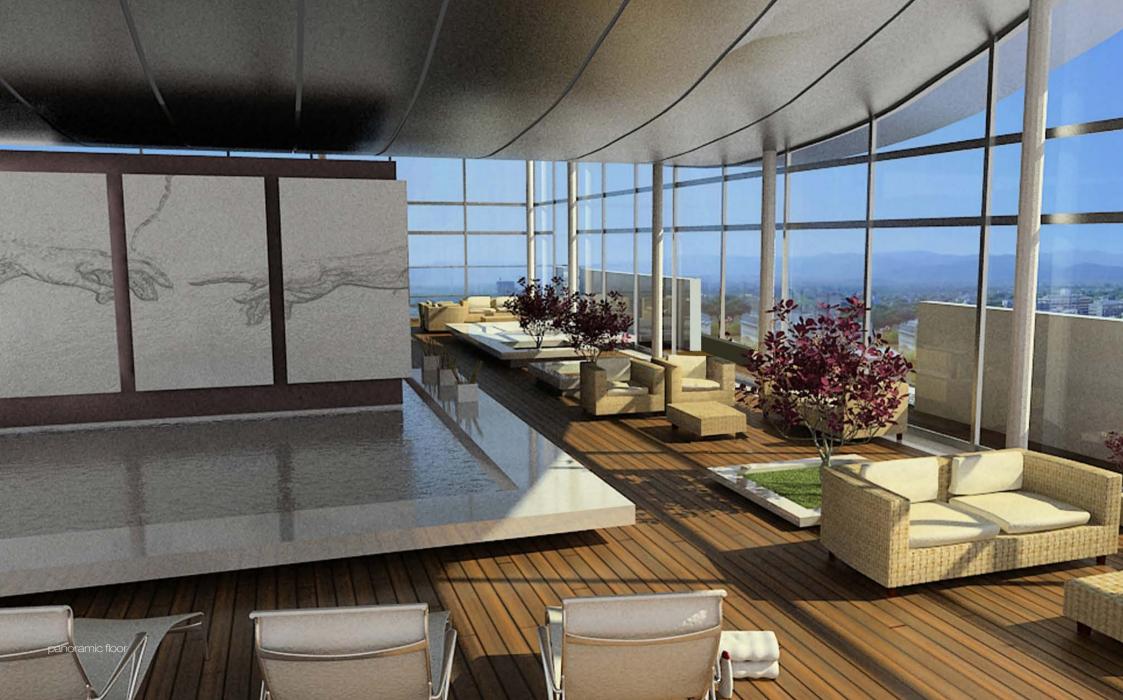

The top floor has a luxurious restaurant with a turning terrace that offers a 360° view.

left, top: exhibition area - down: wine bar